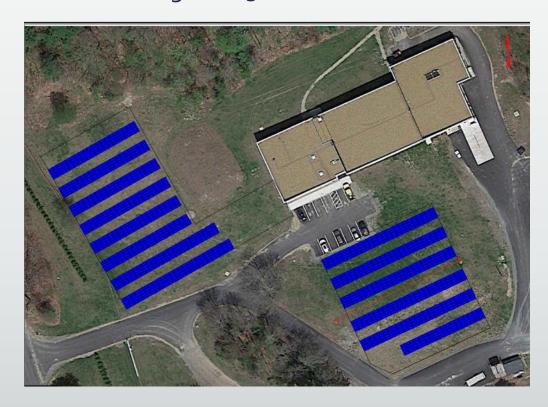

## The WHAT

- Professionally engineering ground mount 286.7kW array
  - Northwest and Southeast array
  - 1 point of interconnection, behind the meter
- Installation begins in 3 weeks