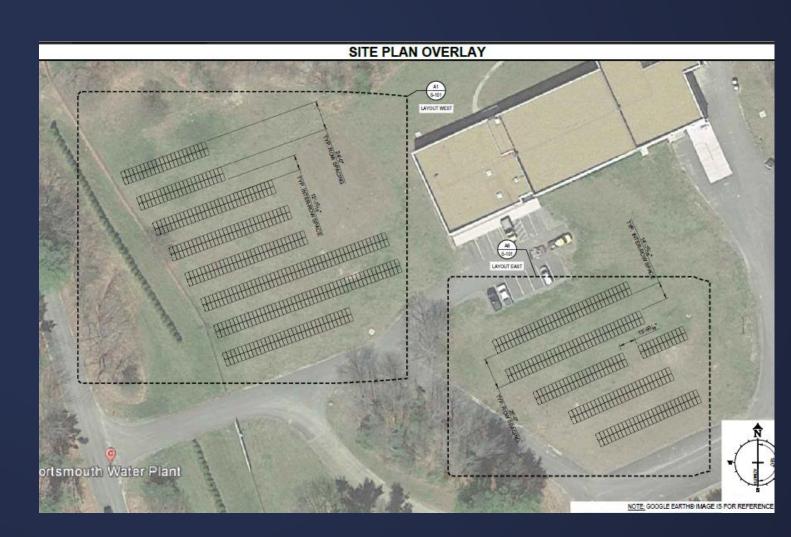

## The WHAT

- Professionally engineering ground mount 286.7kW array
  - Northwest and Southeast array
  - 1 point of interconnection, behind the meter
- Installation begins in 3 weeks